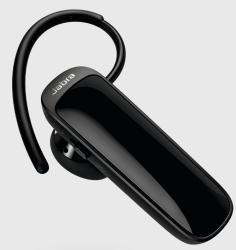

.

Enjoy High Definition calls with an omni-directional microphone and 11mm dynamic speaker that are optimized for high-quality, crystal-clear conversations.

## Get notifications. Stream GPS and media.

The Talk 25 SE gets the most out of your media, letting you wirelessly stream GPS directions, music and podcasts from your mobile phone. It also comes with Voice Guidance, notifying you when you need to recharge the device, and giving updates on your connection status.

# Long lasting calls. Power-saving technology.

With up to 9 hours of talk time and up to 10 days of standby time, make reliable Bluetooth® wireless calls throughout the day on a single charge. With the Power Nap feature, Talk 25 SE extends battery power by turning itself off if disconnected from a device for a full hour.





### First time pairing

- 1. Slide the On/Off switch to On. The Bluetooth LED will flash blue.
- 2. Turn on Bluetooth on your smartphone and select the Jabra Talk 25 SE from the list of available devices.

#### HOW TO USE



Note: Fully charge the headset before first use.

|               | FEATURES                                      | BENEFITS                                                                 |
|---------------|-----------------------------------------------|--------------------------------------------------------------------------|
| Audio         | HD Voice* for high definition sound quality   | Crystal clear call quality                                               |
| Connectivity  | Bluetooth® 5.0                                | No audio dropouts or interruptio