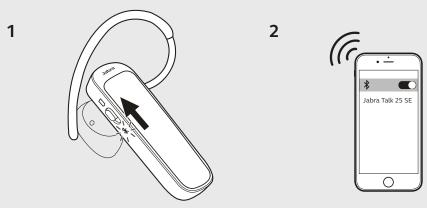

### First time pairing

- 1. Slide the On/Off switch to On. The Bluetooth LED will flash blue.
- 2. Turn on Bluetooth on your smartphone and select the Jabra Talk 25 SE from the list of available devices.