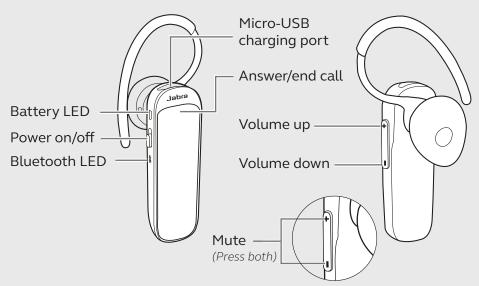

#### HOW TO USE

Note: Fully charge the headset before first use.

|               | FEATURES                                      | BENEFITS                                                                 |
|---------------|-----------------------------------------------|--------------------------------------------------------------------------|
| Audio         | HD Voice* for high definition sound quality   | Crystal clear call quality                                               |
| Connectivity  | Bluetooth® 5.0                                | No audio dropouts or interruptions                                       |
|               | A2DP technology                               | Allows you to stream music, podcasts and GPS                             |
|               | Multi-connect                                 | Connects to 2 Bluetooth devices simultaneously                           |
|               | Jabra Status LEDs                             | Shows connection status and battery status                               |
| Ease of use   | Power nap up to 300 days                      | Enables battery saving mode                                              |
|               | Ultimate Comfort Eargels                      | All-day perfect fit                                                      |
|               | 2 different sizes earhooks                    | Supports wearing on both right and left ear for improved comfort and fit |
|               | Up to 9 hours of talk time                    | Stay connected all day                                                   |
|               | Voice Guidance                                | Tells you how to pair your device, your battery and connection status    |
| Compatibility | For compatibility information go to Jabra.com |                                                                          |